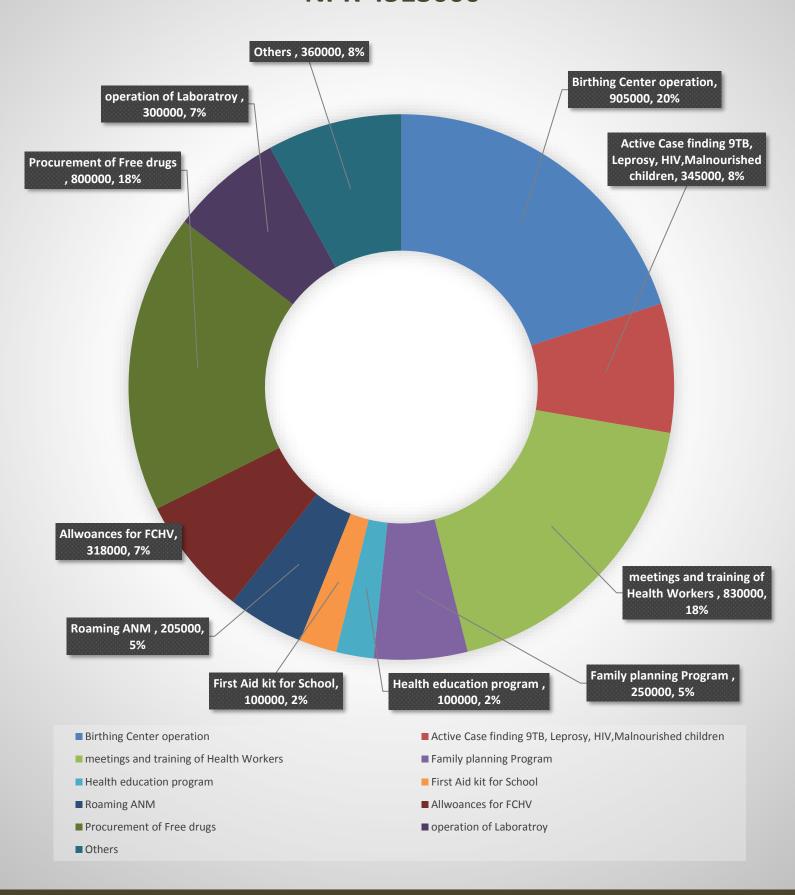

| 2579897.38   | 2000000      |         |
| Revenue Transfer (Federal Gov)              | 0            | 76653000     |         |
| Revenue Transfer (Provincial Gov)           | 0            | 5370000      |         |
| Remaining budget of FY 2074/75              | 0            | 1778398.41   |         |
| Total                                       | 358215897.38 | 322159398.41 |         |
| Budget for Health Services                  |              |              |         |
| Conditional budget for Health               | 22117000     | 25009000     |         |
| Palika allocated budget for Health          | 2265000      | 4513000      |         |

Source: Yasodhara Rural Municipality Annual Budget, Programme and policy Report

# Health Budget allocated by Local Government NPR 4513000